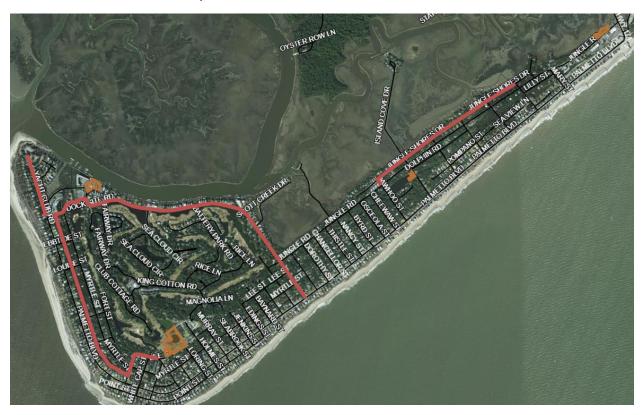

## **Project Location Map**

- Bay Creek Park
- Burley Lyons Park
- Jungle Road Park
- Bike Path
  - o Yacht Club Road
  - o Vine Street
  - o Dock Site Road
  - o Jungle Shores Drive
- Tennis Court and Tract M
- Bike Path and Park System overview
- Beach Accesses see proposed site location chart

## **Project Location Map**

Bay Creek Park – 3706 Dock Site Road, Edisto Beach, SC 29439

Burley Lyons Park – Portia Street, Edisto Beach, SC 29438

Jungle Road Park – 105-111 Jungle Road, Edisto Beach, SC 29438

## **Pictures:**

- Bay Creek Park
- Burley Lyons Park
- Jungle Road Park
- Bike Path
- Tennis Court and Tract M
- Beach Access example

Bay Creek Park

Burley Lyons Park

Jungle Road Park

Bike Path

Tennis Court & Tract M