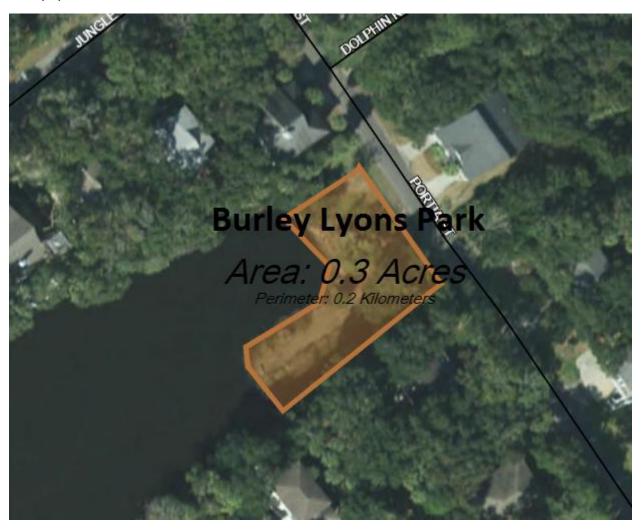

## **Project Location Map**

Bay Creek Park – 3706 Dock Site Road, Edisto Beach, SC 29439

Burley Lyons Park – Portia Street, Edisto Beach, SC 29438

Jungle Road Park – 105-111 Jungle Road, Edisto Beach, SC 29438

## **Pictures:**

- Bay Creek Park
- Burley Lyons Park
- Jungle Road Park
- Bike Path
- Tennis Court and Tract M
- Beach Access example

Bay Creek Park

Burley Lyons Park

Jungle Road Park

Bike Path

Tennis Court & Tract M