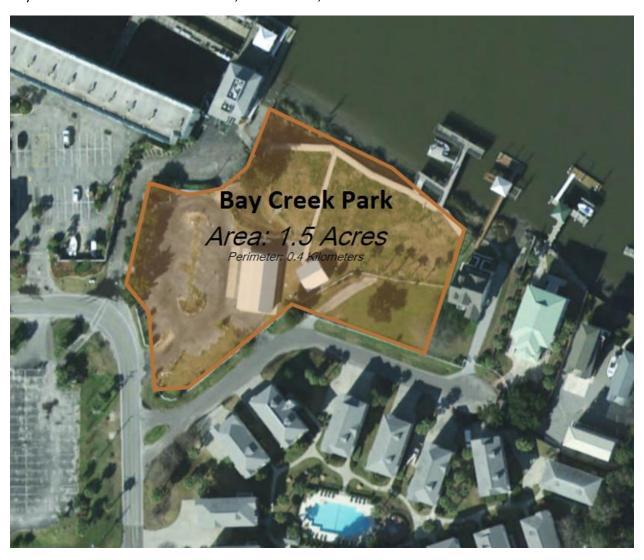

## **Project Location Map**

Bay Creek Park – 3706 Dock Site Road, Edisto Beach, SC 29439

Burley Lyons Park – Portia Street, Edisto Beach, SC 29438

Jungle Road Park – 105-111 Jungle Road, Edisto Beach, SC 29438

## **Pictures:**

- Bay Creek Park
- Burley Lyons Park
- Jungle Road Park
- Bike Path
- Tennis Court and Tract M
- Beach Access example

Bay Creek Park

Burley Lyons Park

Jungle Road Park

Bike Path

Tennis Court & Tract M