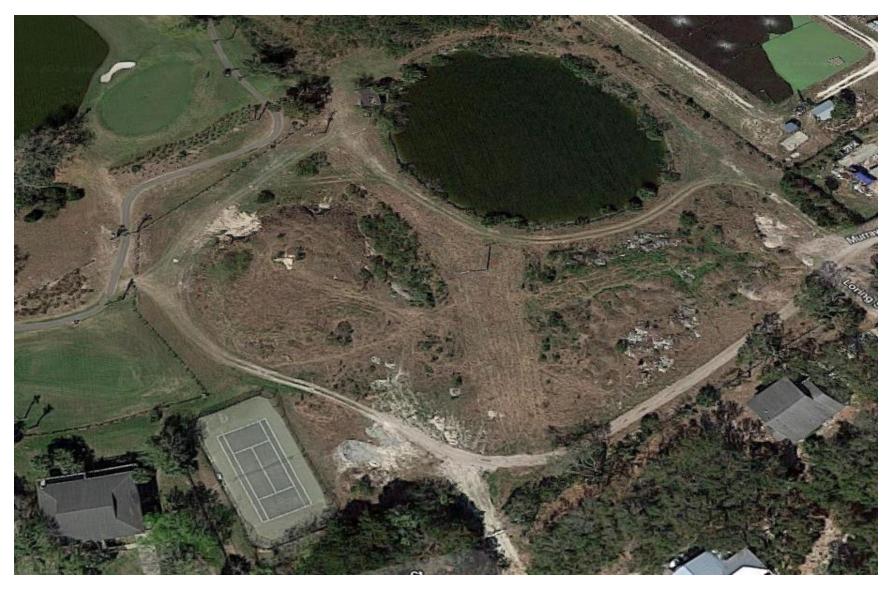

Bike Path - Jungle Shores Dr (from Dawhoo St to Whaley St), Aproximate Length: 4,362 Feet

Tennis Court and Tract M

Edisto Beach Bike Path & Park System

## **Pictures:**

- Bay Creek Park
- Burley Lyons Park
- Jungle Road Park
- Bike Path
- Tennis Court and Tract M
- Beach Access example

Bay Creek Park

Burley Lyons Park

Jungle Road Park

Bike Path

Tennis Court & Tract M