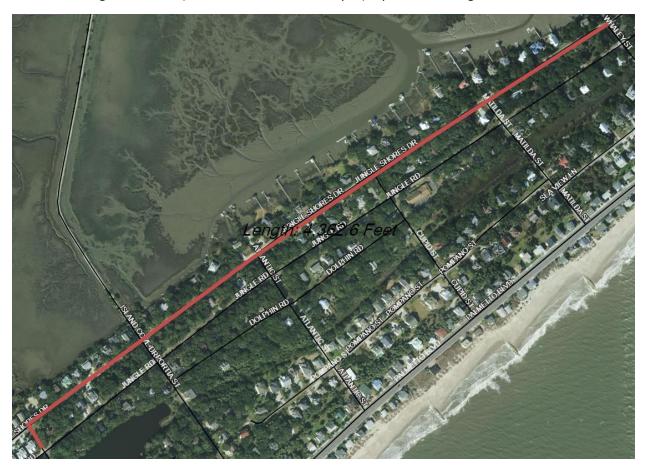

Bike Path - Jungle Shores Dr (from Dawhoo St to Whaley St), Aproximate Length: 4,362 Feet

Tennis Court and Tract M

Edisto Beach Bike Path & Park System