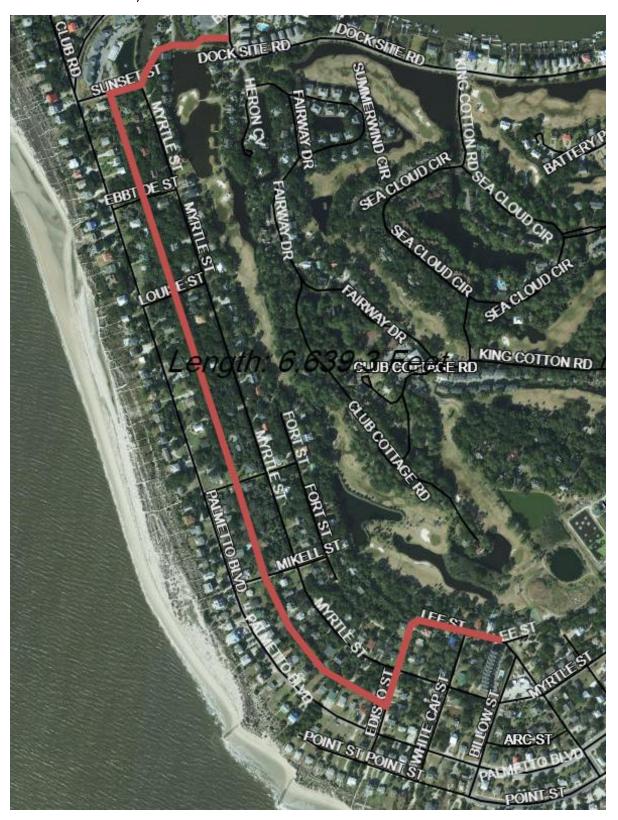

Bike Path - Yacht Club Road: Approximate Length: 1,525 Feet

Bike Path - Vine St, Approximate Length: 6,639 Feet (within the 50' ROW behind residential area from Edisto St to Sunset St)

Bike Path - Dock Site Rd / Lybrand St, Approximate Length: 6,7552 Feet