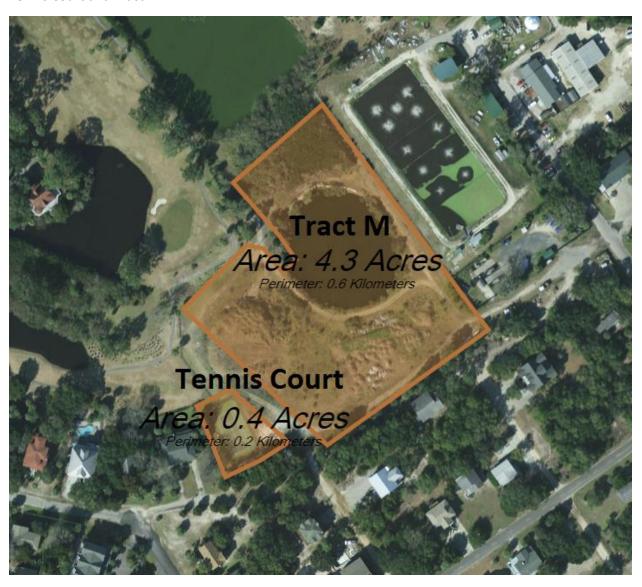

Bike Path - Jungle Shores Dr (from Dawhoo St to Whaley St), Aproximate Length: 4,362 Feet

Tennis Court and Tract M

Edisto Beach Bike Path & Park System