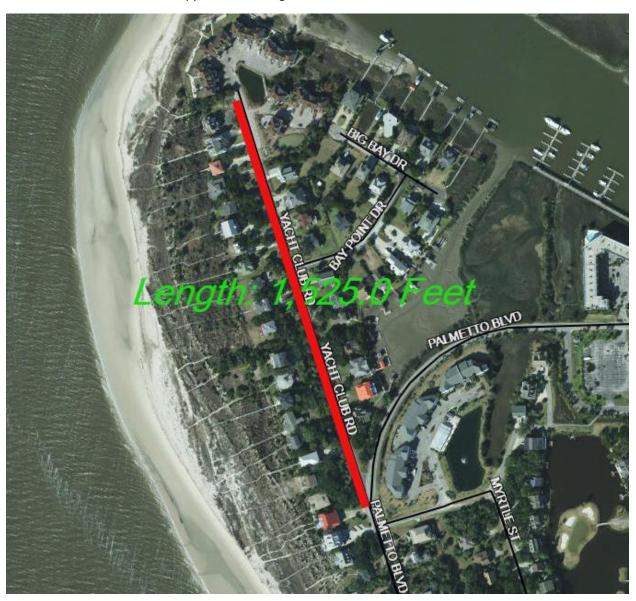

Bike Path - Yacht Club Road: Approximate Length: 1,525 Feet

Bike Path - Vine St, Approximate Length: 6,639 Feet (within the 50' ROW behind residential area from Edisto St to Sunset St)

Bike Path - Dock Site Rd / Lybrand St, Approximate Length: 6,7552 Feet

## **Pictures:**

- Bay Creek Park
- Burley Lyons Park
- Jungle Road Park
- Bike Path
- Tennis Court and Tract M
- Beach Access example

Bay Creek Park

Burley Lyons Park

Jungle Road Park

Bike Path

Tennis Court & Tract M