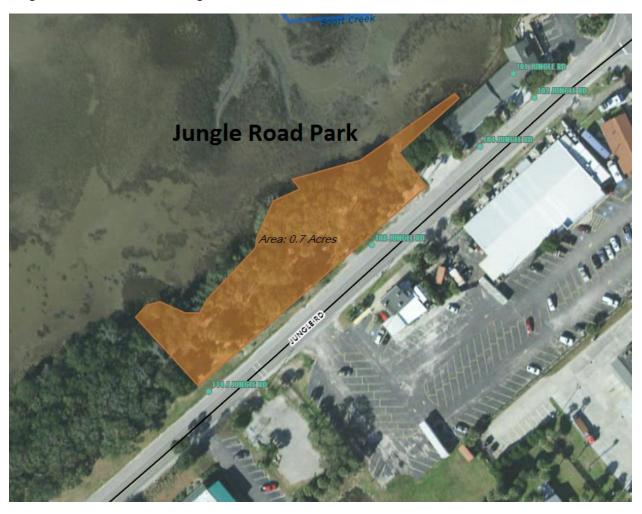

## **Project Location Map**

Bay Creek Park – 3706 Dock Site Road, Edisto Beach, SC 29439

Burley Lyons Park – Portia Street, Edisto Beach, SC 29438

Jungle Road Park – 105-111 Jungle Road, Edisto Beach, SC 29438

## **Pictures:**

- Bay Creek Park
- Burley Lyons Park
- Jungle Road Park
- Bike Path
- Tennis Court and Tract M
- Beach Access example

Bay Creek Park

Burley Lyons Park

Jungle Road Park

Bike Path

Tennis Court & Tract M