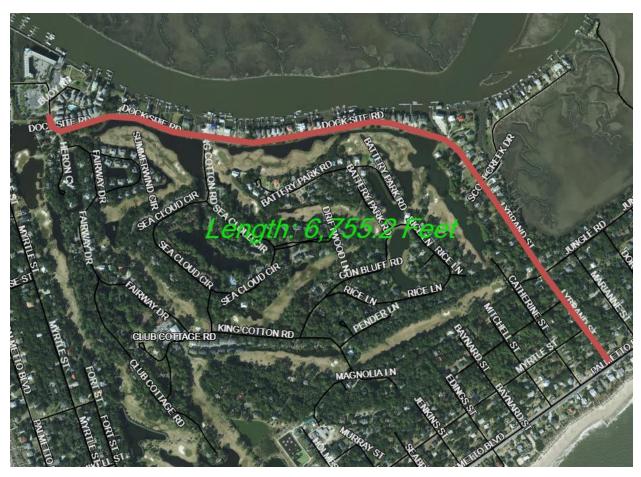

Bike Path - Yacht Club Road: Approximate Length: 1,525 Feet

Bike Path - Vine St, Approximate Length: 6,639 Feet (within the 50' ROW behind residential area from Edisto St to Sunset St)

Bike Path - Dock Site Rd / Lybrand St, Approximate Length: 6,7552 Feet